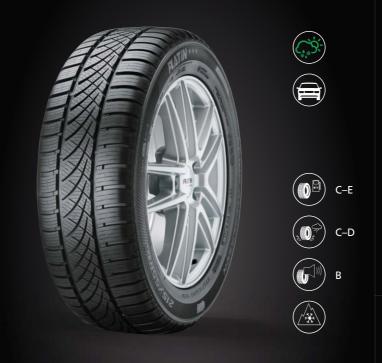

#### PLATIN RP 100 ALLSEASON

All-weather tyre for passenger cars

Year round use with the new PLATIN all-weather tyre

- Broad tread area for optimised handling and more traction
- Reduced risk of aquaplaning thanks to broad transverse grooves in the shoulder area and the quick removal of water due to the higher negative proportion
- Modern silica tread mix for reduced rolling resistance and excellent wet-grip
- High level of economy and savings of fuel in the interests of the environment
- Can be used without restriction all year round, with M+S and snowflake symbol (in accordance with section 2 para. 3a of the German StVO traffic regulations)