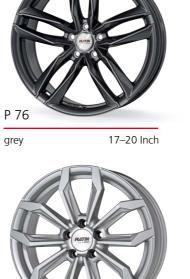

## Alloy wheels trends winter 2021/22

diamond black

18-20 Inch

18-19 Inch

Alloy wheels and tyres

Winter 2021/22