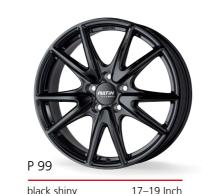

## Alloy wheels trends winter 2021/22

diamond black

18-20 Inch

18-19 Inch

Alloy wheels and tyres

Winter 2021/22