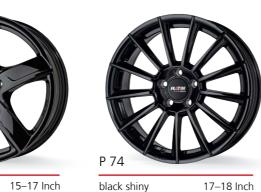

## Alloy wheels trends winter 2021/22

diamond black

18-20 Inch

18-19 Inch

Alloy wheels and tyres

Winter 2021/22