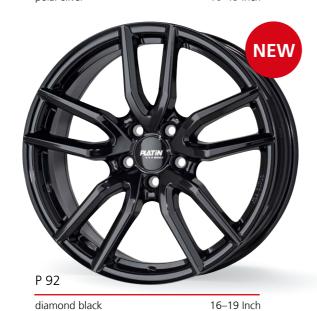

## Alloy wheels trends winter 2021/22

diamond black

18-20 Inch

18-19 Inch

Alloy wheels and tyres

Winter 2021/22