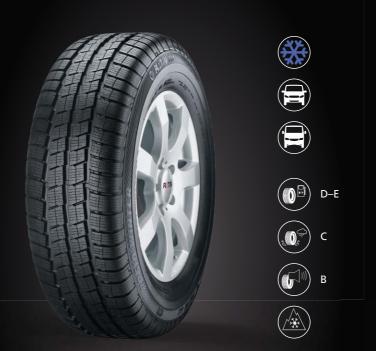

### **VAN** winter

#### PLATIN RP 610 WINTER

Winter tyre for minivans, vans and light-trucks

High economy due to optimized running performance and low rolling resistance

- Excellent traction and good braking performance on snow and ice Short braking path in the wet and a low aquaplaning risk
- Increased level of riding comfort due to a low level of road noise
- High economy due to optimized running performance and low rolling resistance
- Available in 10 sizes, 15–16 inch