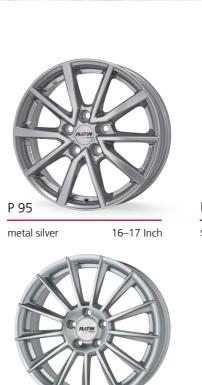

## Alloy wheels trends winter 2021/22

diamond black

18-20 Inch

18-19 Inch

Alloy wheels and tyres

Winter 2021/22