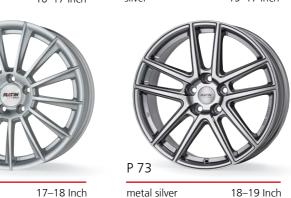

## Alloy wheels trends winter 2021/22

diamond black

18-20 Inch

18-19 Inch

Alloy wheels and tyres

Winter 2021/22