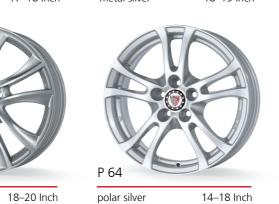

## Alloy wheels trends winter 2021/22

diamond black

18-20 Inch

18-19 Inch

Alloy wheels and tyres

Winter 2021/22