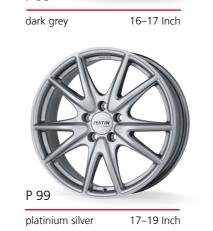

## Alloy wheels trends winter 2021/22

diamond black

18-20 Inch

18-19 Inch

Alloy wheels and tyres

Winter 2021/22