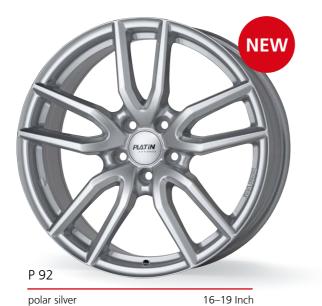

## Alloy wheels trends winter 2021/22

diamond black

18-20 Inch

18-19 Inch

Alloy wheels and tyres

Winter 2021/22