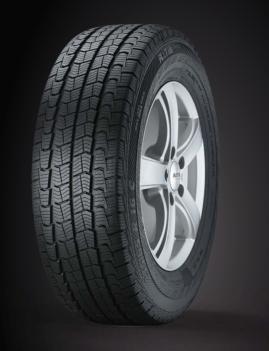

## **VAN** all-weather

#### PLATIN RP 700 VAN ALLSEASON

All-weather tyre for vans, transporters and light trucks

High performance on wet roads

- Good resistance to aquaplaning and short braking paths on wet roads
- Improved grip on snow
- Strong braking performance on snow-covered roads