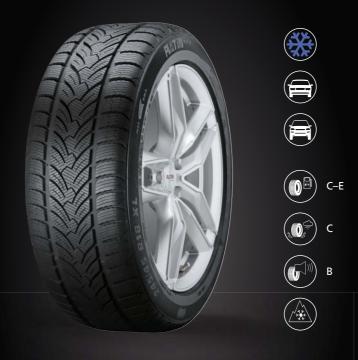

#### PLATIN RP 60 WINTER

Winter tyre for passenger cars and SUVs

Better handling, safe braking and optimum grip on snow-covered roads

- Profile with fixed rolling direction
- Better handling, safe braking and optimum grip on snow-covered roads
- Low risk of aquaplaning
- Superlative handling on dry roads