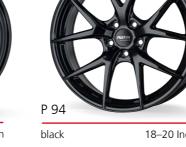

## Alloy wheels trends winter 2021/22

diamond black

18-20 Inch

18-19 Inch

Alloy wheels and tyres

Winter 2021/22